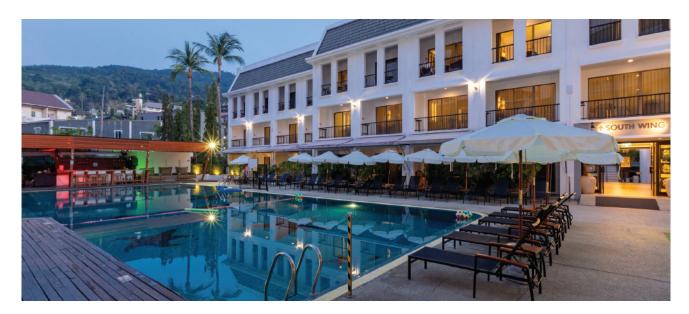

## **Swimming Pool**

Shimmering ripples. Tropical shade. Our swimming pool is just waiting to be enjoyed. A perfect alternative to the beach, we skip no luxury when it comes to our two pools each fully serviced and with a bar thatis just as inviting.

Opening Hours: 8.00 a.m. to 8.00 p.m.

Located on the 1st floor, please note that no lifeguards are on duty.