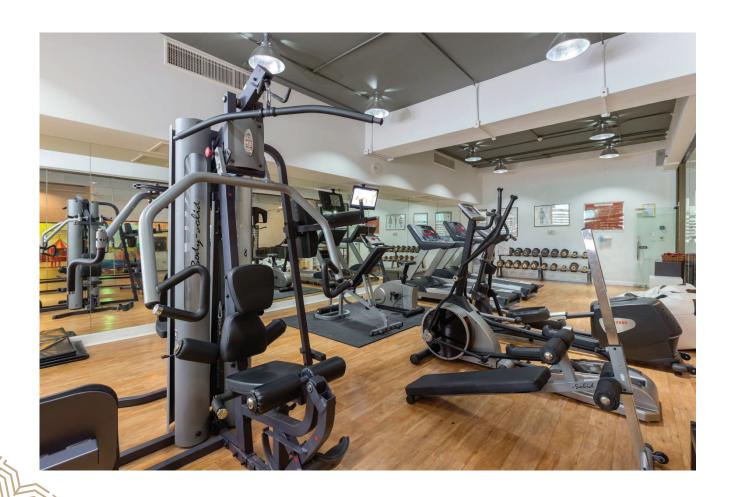

## Fitness Centre

Play Room Whenever you feel the urge to work on your core or just to keep up your personal fitness regime, our 24-hour fitness room is open and ready to use whenever you please.

Sawaddi Fitness is fully equipped with top-of-the-range exercise machines and a series of free weights.