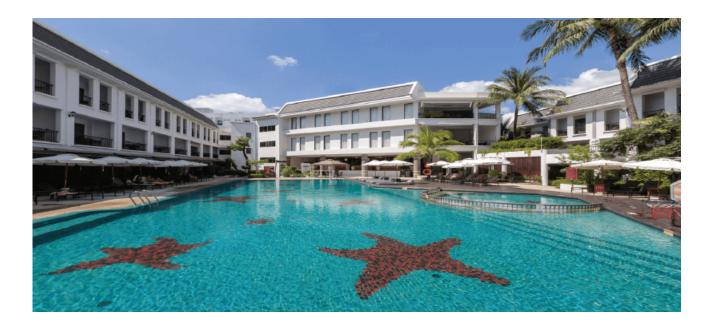

# **Swimming Pool**

Shimmering ripples. Tropical shade. Our swimming pool is just waiting to be enjoyed. A perfect alternative to the beach, we skip no luxury when it comes to our two pools ó each fully serviced and with a bar thatís just as inviting.

North wing: 25 metre pool

South wing: Fully serviced

Opening Hours: 8.00 a.m. to 8.00 p.m.

Located on the 1st floor, Please note that no lifeguards are on duty.