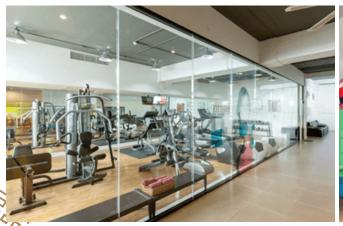

## **Fitness Centre**

Whenever you feel the urge to work on your core or just to keep up your personal fitness regime, our 24-hour fitness room is open and ready to use whenever you please.

Sawaddi Fitness is fully equipped with top-of-the-range exercise machines and a series of free weights.